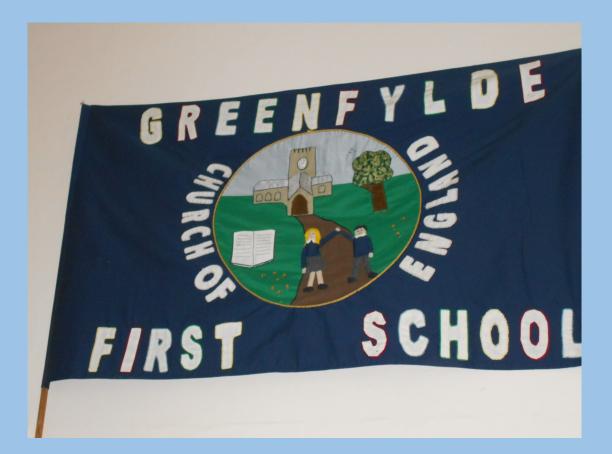

## I spy something beginning with 'w'...welcome to Greenfylde First School.

I spy something beginning with 'b'...banner, which we sometimes take out on events with us like carnival.

I spy something beginning with 'o'... for office. It belongs to Miss Oaten the Headteacher, shhh don't tell her we crept in here!