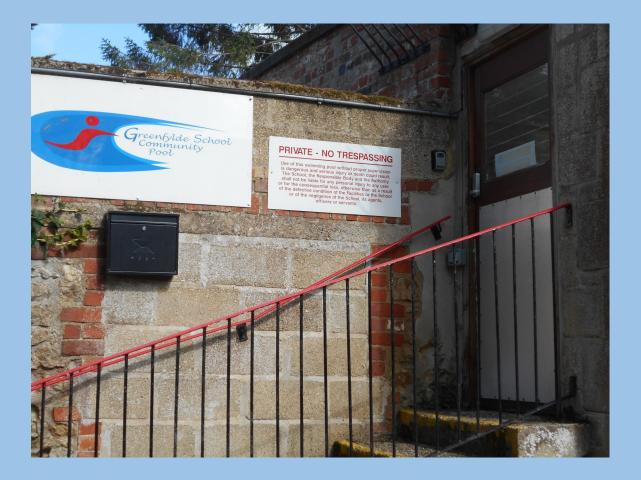

## I spy something beginning with 'r'....red door to my new school!

I spy something beginning with 'sw'...a swimming pool where I can learn in the water and get wet.