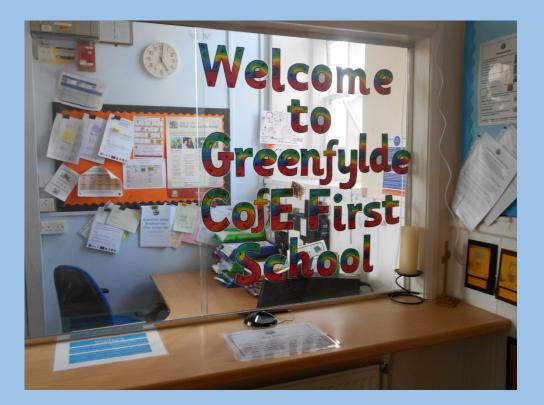

## I spy something beginning with 'w'...welcome to Greenfylde First School.

I spy something beginning with 'b'...banner, which we sometimes take out on events with us like carnival.

I spy something beginning with 'o'... for office. It belongs to Miss Oaten the Headteacher, shhh don't tell her we crept in here!