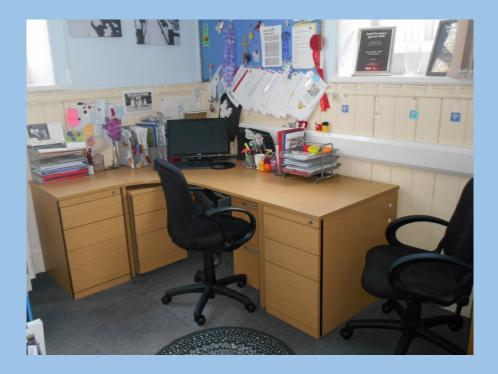

## I spy something beginning with 'w'...welcome to Greenfylde First School.

I spy something beginning with 'b'...banner, which we sometimes take out on events with us like carnival.

I spy something beginning with 'o'... for office. It belongs to Miss Oaten the Headteacher, shhh don't tell her we crept in here!