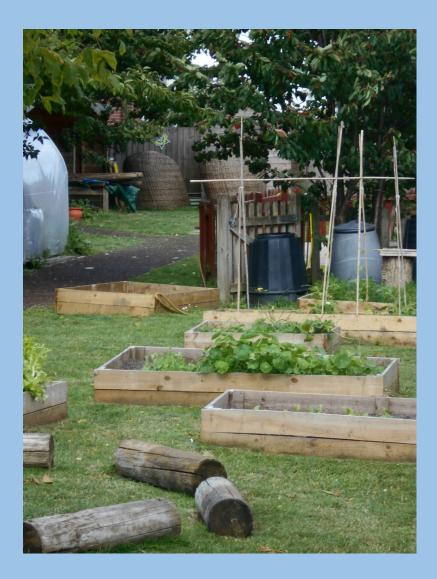

I spy something beginning with 'g'...for our school garden.

Try to play I spy with other things you can see in this photograph and you might want to play I spy in your house and out on walks too.