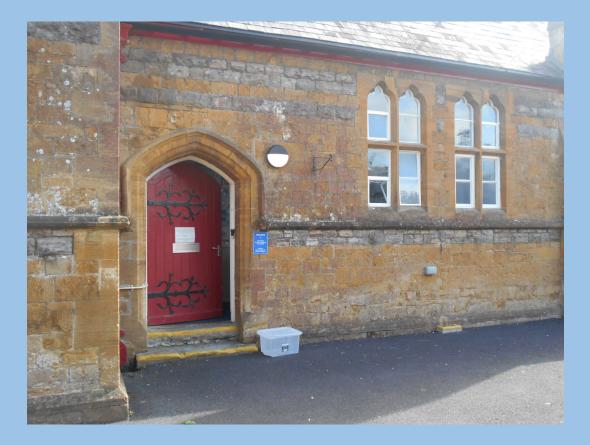

## I spy something beginning with 'r'....red door to my new school!

I spy something beginning with 'sw'...a swimming pool where I can learn in the water and get wet.