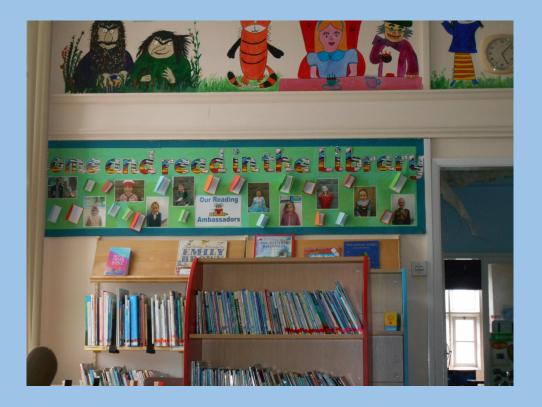

I spy something beginning with 's' signs with apples on that tell us the names of our classes. In Reception you will be in Dove, Pippin or Sandew.

I spy something beginning with 'l'....a Library with lots of books where you can enjoy stories and facts.