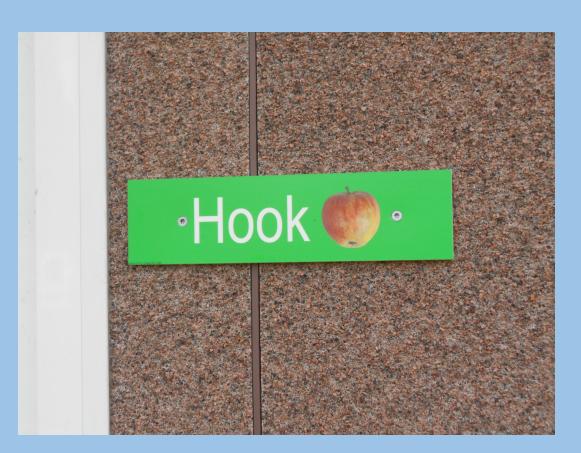

I spy something beginning with 's' signs with apples on that tell us the names of our classes. In Reception you will be in Dove, Pippin or Sandew.

I spy something beginning with 'l'....a Library with lots of books where you can enjoy stories and facts.