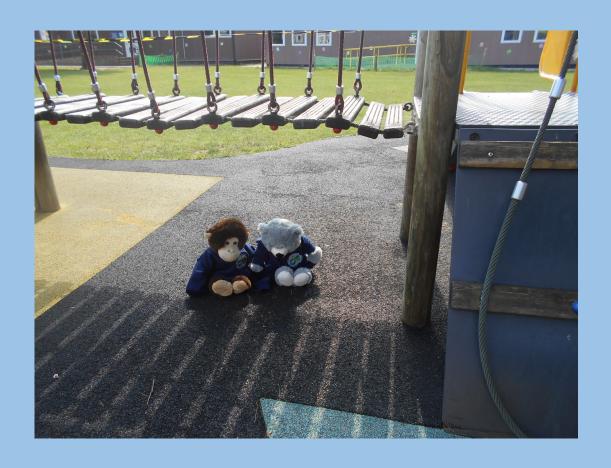

## They were sat **next to** the scooter waiting to have a ride.

Bear was sat **behind** the wheel pretending to drive a racing car.

The friends were sat between the large pink flowers.

They even tried to hide underneath the bridge of the play equipment.