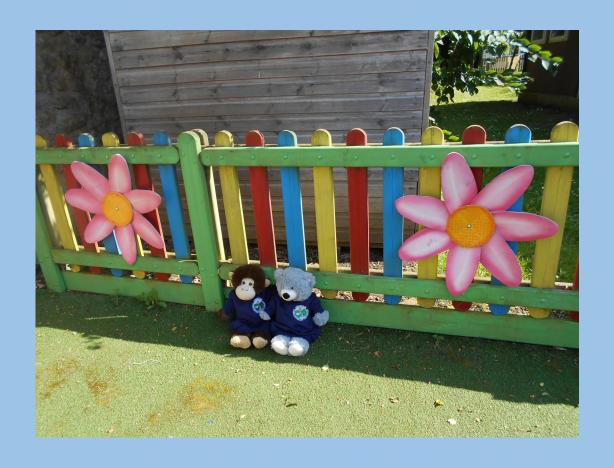

## They were sat **next to** the scooter waiting to have a ride.

Bear was sat **behind** the wheel pretending to drive a racing car.

The friends were sat between the large pink flowers.

They even tried to hide underneath the bridge of the play equipment.