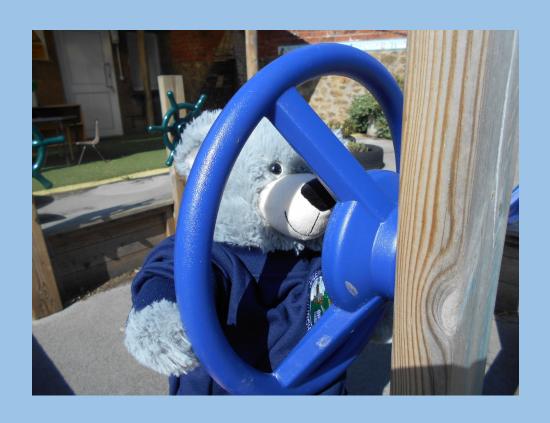

## They were sat **next to** the scooter waiting to have a ride.

Bear was sat **behind** the wheel pretending to drive a racing car.

The friends were sat between the large pink flowers.

They even tried to hide underneath the bridge of the play equipment.