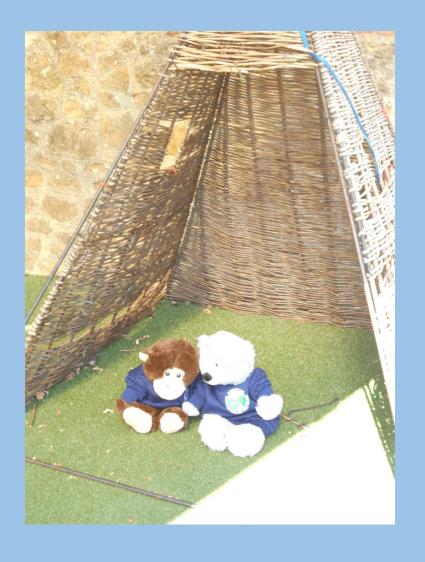

## First, he spotted that Monkey was on the slide.

Bear was inside the caterpillar.

Can you spot him peeping out? You may have to look very carefully.

Bear and Monkey were sat on the floor in the den shading from the sunshine.