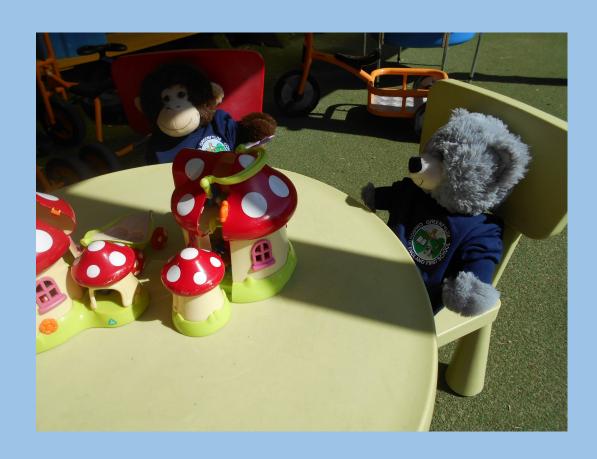

## Greenfylde Dog plays a game







Greenfylde Dog was playing a game where he had to describe where his friends Monkey and Bear were at school.

## First, he spotted that Monkey was on the slide.



Bear was inside the caterpillar.

Can you spot him peeping out? You may have to look very carefully.





Bear and Monkey were sat on the floor in the den shading from the sunshine.

## Bear and Monkey were sat at the table pretending to have tea!



## They were sat **next to** the scooter waiting to have a ride.





Bear was sat **behind** the wheel pretending to drive a racing car.



The friends were sat between the large pink flowers.



They even tried to hide underneath the bridge of the play equipment.



Tired from their game they sat in front of the colour den.

Can you try to find a way to be all the different positions that Bear and Monkey tried?