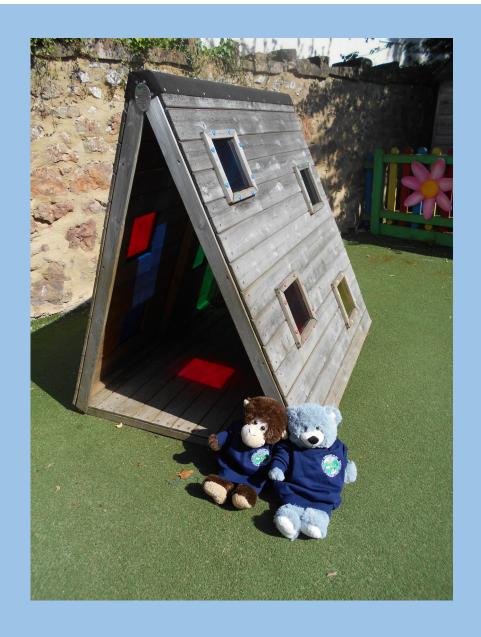

Tired from their game they sat in front of the colour den.

Can you try to find a way to be all the different positions that Bear and Monkey tried?