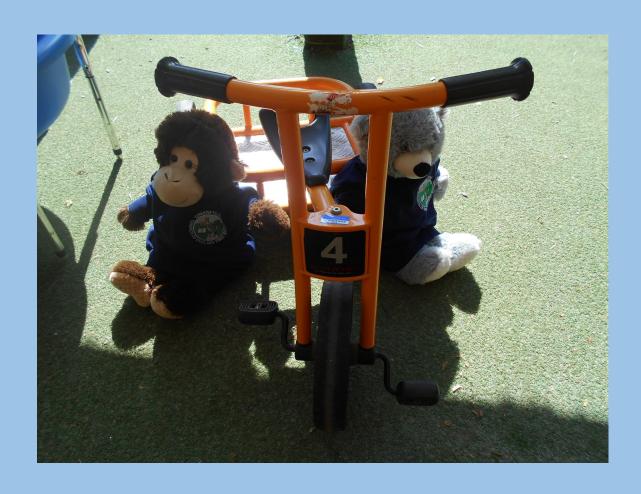

## They were sat **next to** the scooter waiting to have a ride.

Bear was sat **behind** the wheel pretending to drive a racing car.

The friends were sat between the large pink flowers.

They even tried to hide underneath the bridge of the play equipment.