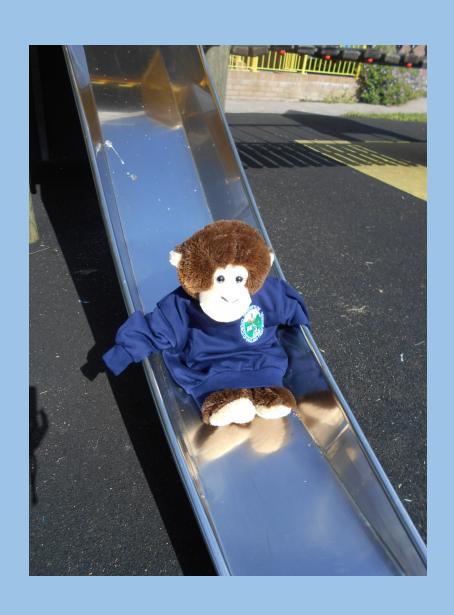

## First, he spotted that Monkey was on the slide.

Bear was inside the caterpillar.

Can you spot him peeping out? You may have to look very carefully.

Bear and Monkey were sat on the floor in the den shading from the sunshine.