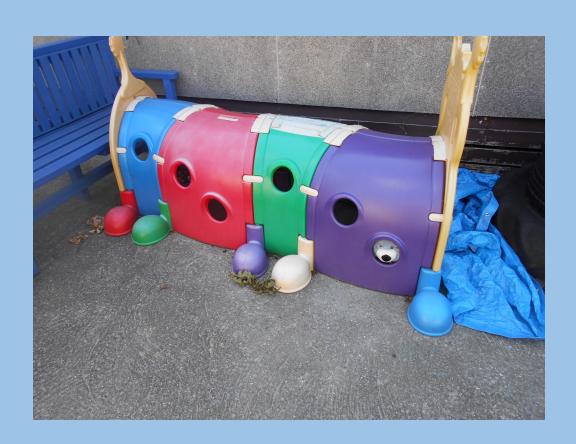

## First, he spotted that Monkey was on the slide.

Bear was inside the caterpillar.

Can you spot him peeping out? You may have to look very carefully.

Bear and Monkey were sat on the floor in the den shading from the sunshine.